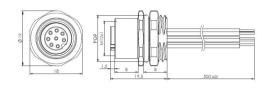

# Accessories for actuator/sensor cables - female flange with wires, front-mounted

## Technical Data<sup>\*</sup>

| Connector A         |                                                |
|---------------------|------------------------------------------------|
| Connector           | M12, A-coding                                  |
| Number of Pins      | 8-Pin                                          |
| Contacts            | Brass, Gold-plated                             |
| Flange housing      | Brass, Nickel-plated                           |
| Mounting type       | Front-mounted                                  |
| Contact Carriers    | PA                                             |
| Seal                | FKM                                            |
| Screw-in thread     | M16 × 1.5                                      |
| Connection mode     | Crimp connection                               |
| Mechanical lifespan | $\ge$ 100 Mating cycles                        |
| Pollution degree    | 3                                              |
| Protection Class    | IP67, (screwed together)                       |
| Cable length        | 0.5 m                                          |
| Core insulation     | PVC                                            |
| Core cross-section  | 8 x 0.25 mm <sup>2</sup>                       |
| Core colors         | 1-BN, 2-WH, 3-BU, 4-BK, 5-GY, 6-PK, 7-VT, 8-OG |
| Locking mode        | Screw M12 x 1                                  |
| Standard            | IEC 61076-2                                    |
|                     |                                                |