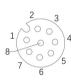

|
| Core insulation     | PVC                                            |
| Core cross-section  | 8 x 0.25 mm <sup>2</sup>                       |
| Core colors         | 1-BN, 2-WH, 3-BU, 4-BK, 5-GY, 6-PK, 7-VT, 8-OG |
| Locking mode        | Screw M12 x 1                                  |
| Standard            | IEC 61076-2                                    |
|                     |                                                |

30 V

2 A

≥100 MΩ

### Electrical properties at +20 °C

| Rated Voltage         |
|-----------------------|
| Rated current         |
| Insulation resistance |

# Mechanical and chemical properties

Ambient temperature range (stationary)  $\,$  -40  $^\circ\!\mathrm{C}$   $\cdots$  85  $^\circ\!\mathrm{C}$ 

#### Features



# **Contact assignment**



## **Connection diagram**





# Technical Data

| Commercial data   |      |
|-------------------|------|
| Weight            | 32 g |
| Country of origin | CN   |
| Packaging unit    | 1 pc |





\* Please note that the data specified here were design data, and the parameters of product are subject to changes without prior notice. Matters not mentioned herein. Please contact customer

service. Please also note that the user is responsible for validating functionality, conformity with applicable laws and directives, as well as for the electrical safety in the particular application.