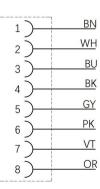

## **Connection diagram**

## Technical Data<sup>\*</sup>

| Connector A         |                                                |
|---------------------|------------------------------------------------|
| Connector           | M12, A-coding                                  |
| Number of Pins      | 8-Pin                                          |
| Contacts            | Brass, Gold-plated                             |
| Flange housing      | Brass, Nickel-plated                           |
| Mounting type       | Front-mounted                                  |
| Contact Carriers    | PA                                             |
| Seal                | FKM                                            |
| Screw-in thread     | M16 × 1.5                                      |
| Connection mode     | Crimp connection                               |
| Mechanical lifespan | $\ge$ 100 Mating cycles                        |
| Pollution degree    | 3                                              |
| Protection Class    | IP67, (screwed together)                       |
| Cable length        | 0.5 m                                          |
| Core insulation     | PVC                                            |
| Core cross-section  | 8 x 0.25 mm <sup>2</sup>                       |
| Core colors         | 1-BN, 2-WH, 3-BU, 4-BK, 5-GY, 6-PK, 7-VT, 8-OG |
| Locking mode        | Screw M12 x 1                                  |
| Standard            | IEC 61076-2                                    |
|                     |                                                |